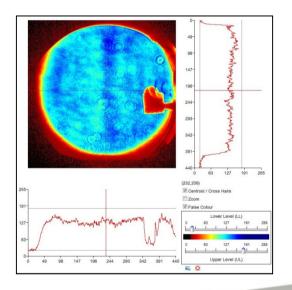

# Viewing data using eCAT2

| ▼ ld × | Time x              | N comp nf image x | N comp spec trace x | N comp ff e x | N comp spec centre x |
|--------|---------------------|-------------------|---------------------|---------------|----------------------|
| 114835 | 2015-03-29 20:55:48 |                   |                     | -2.46E6       | 805.9                |
| 114834 | 2015-03-29 20:40:28 |                   |                     | -2.541E6      | 803                  |
| 114833 | 2015-03-29 20:13:07 |                   |                     | -2.543E6      | 803.15               |
| 114832 | 2015-03-29 19:49:07 |                   |                     | -2.476E6      | 802.95               |
| 114831 | 2015-03-29 19:26:27 |                   |                     | -2.421E6      | 802.85               |
| 114830 | 2015-03-29 18:56:27 |                   |                     | -2.529E6      |                      |
| 114829 | 2015-03-29 18:41:07 |                   |                     | -2.552E6      | 802.05               |
| 114828 | 2015-03-29 18:06:27 |                   |                     | -2.665E6      | 804.25               |
| 114827 | 2015-03-29 17:50:27 |                   |                     | -2.482E6      | 806.2                |
| 114826 | 2015-03-29 17:33:47 |                   |                     | -2.406E6      | 802.15               |