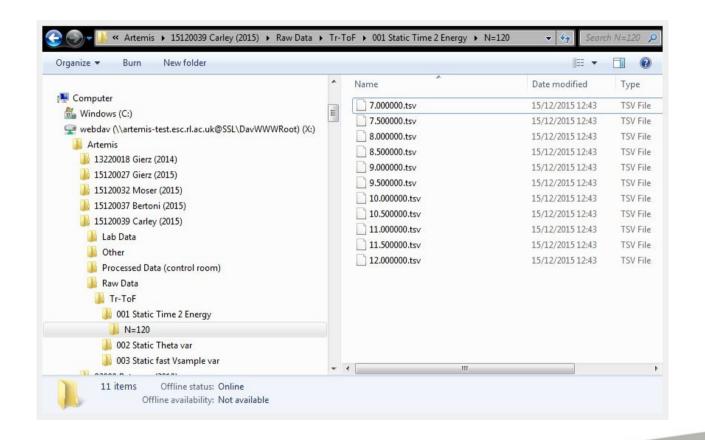

#### **Artemis**

- New IDAV component developed to access ICAT like a file system
- Dragging and dropping of data only no metadata
- Should go into production by April 2017

## File system access to ICAT