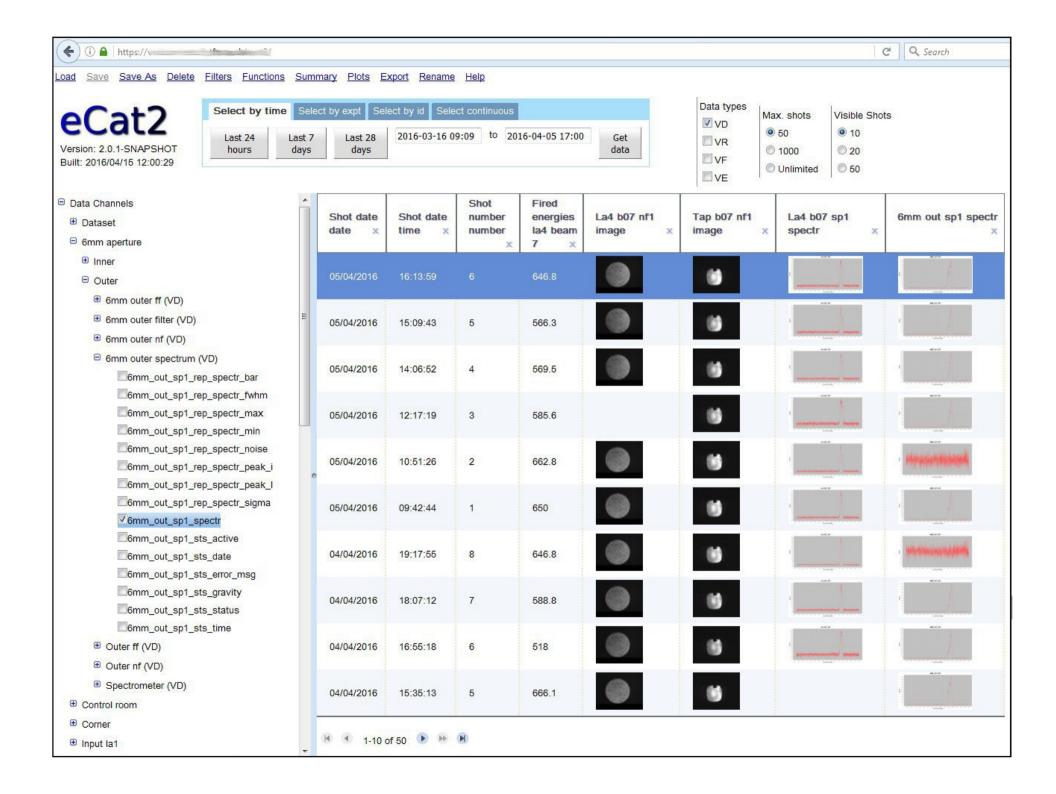

# Viewing data using eCAT2

| ▼ ld × | Time x              | N comp nf image x | N comp spec trace x | N comp ff e x | N comp spec centre x |
|--------|---------------------|-------------------|---------------------|---------------|----------------------|
| 114835 | 2015-03-29 20:55:48 |                   |                     | -2.46E6       | 805.9                |
| 114834 | 2015-03-29 20:40:28 |                   |                     | -2.541E6      | 803                  |
| 114833 | 2015-03-29 20:13:07 |                   |                     | -2.543E6      | 803.15               |
| 114832 | 2015-03-29 19:49:07 |                   |                     | -2.476E6      | 802.95               |
| 114831 | 2015-03-29 19:26:27 |                   |                     | -2.421E6      | 802.85               |
| 114830 | 2015-03-29 18:56:27 |                   |                     | -2.529E6      |                      |
| 114829 | 2015-03-29 18:41:07 |                   |                     | -2.552E6      | 802.05               |
| 114828 | 2015-03-29 18:06:27 |                   |                     | -2.665E6      | 804.25               |
| 114827 | 2015-03-29 17:50:27 |                   |                     | -2.482E6      | 806.2                |
| 114826 | 2015-03-29 17:33:47 |                   |                     | -2.406E6      | 802.15               |