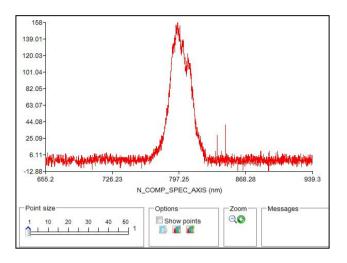

# Viewing data using eCAT2

| ▼ ld × | Time x              | N comp nf image x | N comp spec trace x | N comp ff e x | N comp spec centre x |
|--------|---------------------|-------------------|---------------------|---------------|----------------------|
| 114835 | 2015-03-29 20:55:48 |                   |                     | -2.46E6       | 805.9                |
| 114834 | 2015-03-29 20:40:28 |                   |                     | -2.541E6      | 803                  |
| 114833 | 2015-03-29 20:13:07 |                   |                     | -2.543E6      | 803.15               |
| 114832 | 2015-03-29 19:49:07 |                   |                     | -2.476E6      | 802.95               |
| 114831 | 2015-03-29 19:26:27 |                   |                     | -2.421E6      | 802.85               |
| 114830 | 2015-03-29 18:56:27 |                   |                     | -2.529E6      |                      |
| 114829 | 2015-03-29 18:41:07 |                   |                     | -2.552E6      | 802.05               |
| 114828 | 2015-03-29 18:06:27 |                   |                     | -2.665E6      | 804.25               |
| 114827 | 2015-03-29 17:50:27 |                   |                     | -2.482E6      | 806.2                |
| 114826 | 2015-03-29 17:33:47 |                   |                     | -2.406E6      | 802.15               |