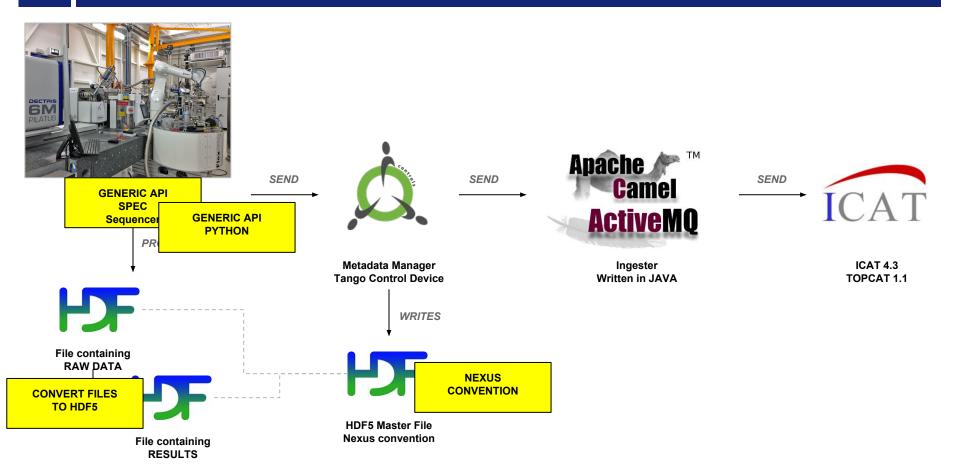

# Current status and Plans At ESRF

Alex de Maria Antolinos Software Engineer Data Manager@Data Analysis Unit Software Group ESRF 21.10.1016

#### ICAT on Production@ESRF



#### Fast Tomography Beamlines on Production

ID11 ID15 ID16A ID16B

#### Stats since 18.July.2014

16980 Datasets
11499954 Datafiles
472000 Dataset Parameters
272 Users
2065 Samples















#### Fast Tomography Beamlines on Production

| ID1 | 1  |
|-----|----|
| ID1 | 5  |
| ID1 | 6A |
| ID1 | 6B |

#### Stats since 18.July.2014

| 16980  | Datasets           |
|--------|--------------------|
| 472000 | Dataset Parameters |
| 272    | Users              |
| 2065   | Samples            |

| New Beamline | s |
|--------------|---|
| ID01         |   |
| ID21         |   |
| ID30A-1      |   |
| ID30B        |   |
| ID30A-3      |   |
| ID29         |   |
| ID23-2       |   |
| BM29         |   |

• Move ICAT 4.7 to Production with TopCAT

• Implement an IDS plugin with two levels

• Generate DOIs and Landing pages

• Add more beamlines (~ 10 beamlines/year)

# Thanks for your attention!

# **Questions?**