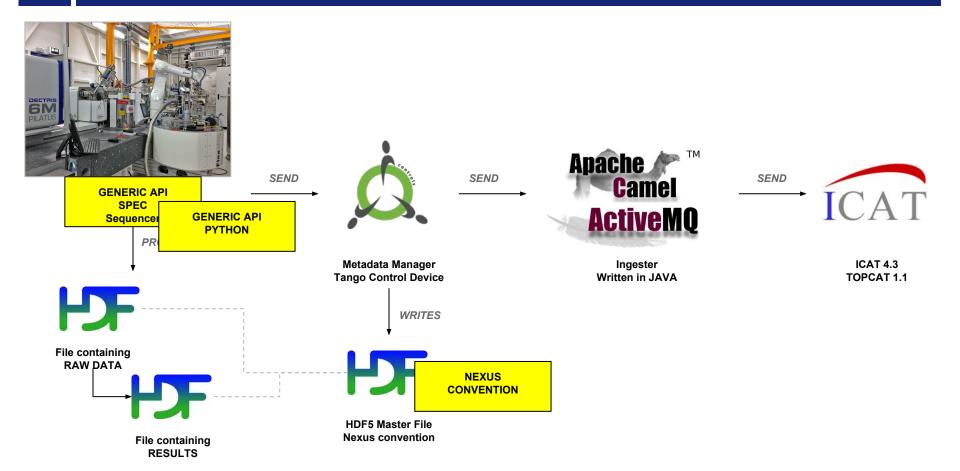

# Current status and Plans At ESRF

Alex de Maria Antolinos Software Engineer Data Manager@Data Analysis Unit Software Group ESRF 21.10.1016

#### ICAT on Production@ESRF



#### Fast Tomography Beamlines on Production

ID11 ID15 ID16A ID16B

#### Stats since 18.July.2014

16980 Datasets
11499954 Datafiles
472000 Dataset Parameters
272 Users
2065 Samples















#### Fast Tomography Beamlines on Production

| ID1 | 1  |
|-----|----|
| ID1 | 5  |
| ID1 | 6A |
| ID1 | 6B |

#### Stats since 18.July.2014

| 16980  | Datasets           |
|--------|--------------------|
| 472000 | Dataset Parameters |
| 272    | Users              |
| 2065   | Samples            |

| New Beamline | s |
|--------------|---|
| ID01         |   |
| ID21         |   |
| ID30A-1      |   |
| ID30B        |   |
| ID30A-3      |   |
| ID29         |   |
| ID23-2       |   |
| BM29         |   |

• Move ICAT 4.7 to Production with TopCAT

• Implement an IDS plugin with two levels

• Generate DOIs and Landing pages

• Add more beamlines (~ 10 beamlines/year)

# Thanks for your attention!

# **Questions?**