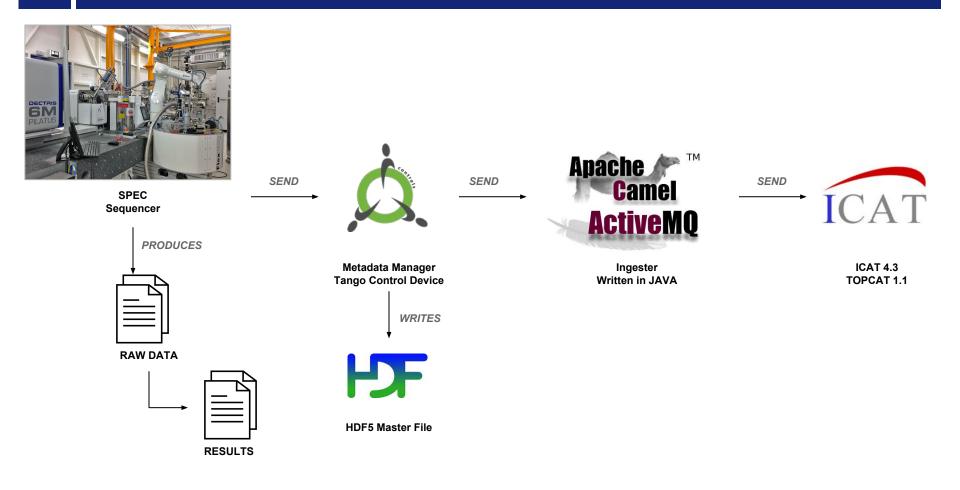

# Current status and Plans At ESRF

Alex de Maria Antolinos Software Engineer Data Manager@Data Analysis Unit Software Group ESRF 21.10.1016

#### ICAT on Production@ESRF



#### Fast Tomography Beamlines on Production

ID11 ID15 ID16A ID16B

#### Stats since 18.July.2014

16980 Datasets
11499954 Datafiles
472000 Dataset Parameters
272 Users
2065 Samples















#### Fast Tomography Beamlines on Production

| ID1 | 1  |
|-----|----|
| ID1 | 5  |
| ID1 | 6A |
| ID1 | 6B |

#### Stats since 18.July.2014

| 16980  | Datasets           |
|--------|--------------------|
| 472000 | Dataset Parameters |
| 272    | Users              |
| 2065   | Samples            |

| New Beamline | s |
|--------------|---|
| ID01         |   |
| ID21         |   |
| ID30A-1      |   |
| ID30B        |   |
| ID30A-3      |   |
| ID29         |   |
| ID23-2       |   |
| BM29         |   |

• Move ICAT 4.7 to Production with TopCAT

• Implement an IDS plugin with two levels