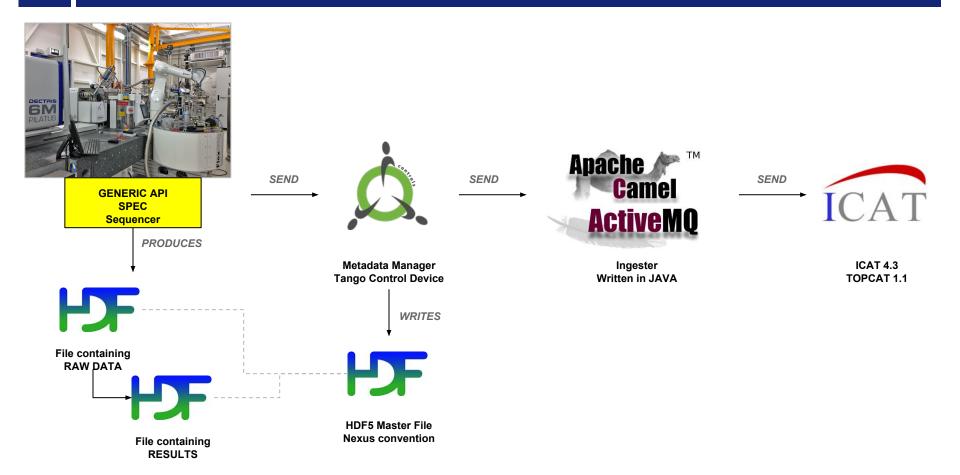

# Current status and Plans At ESRF

Alex de Maria Antolinos Software Engineer Data Manager@Data Analysis Unit Software Group ESRF 21.10.1016

#### ICAT on Production@ESRF



#### Fast Tomography Beamlines on Production

ID11 ID15 ID16A ID16B

#### Stats since 18.July.2014

16980 Datasets
11499954 Datafiles
472000 Dataset Parameters
272 Users
2065 Samples















#### Fast Tomography Beamlines on Production

| ID1 | 1  |
|-----|----|
| ID1 | 5  |
| ID1 | 6A |
| ID1 | 6B |

#### Stats since 18.July.2014

| 16980  | Datasets           |
|--------|--------------------|
| 472000 | Dataset Parameters |
| 272    | Users              |
| 2065   | Samples            |

| New Beamline | s |
|--------------|---|
| ID01         |   |
| ID21         |   |
| ID30A-1      |   |
| ID30B        |   |
| ID30A-3      |   |
| ID29         |   |
| ID23-2       |   |
| BM29         |   |

• Move ICAT 4.7 to Production with TopCAT

• Implement an IDS plugin with two levels

• Generate DOIs and Landing pages

• Add more beamlines (~ 10 beamlines/year)

# Thanks for your attention!

# **Questions?**