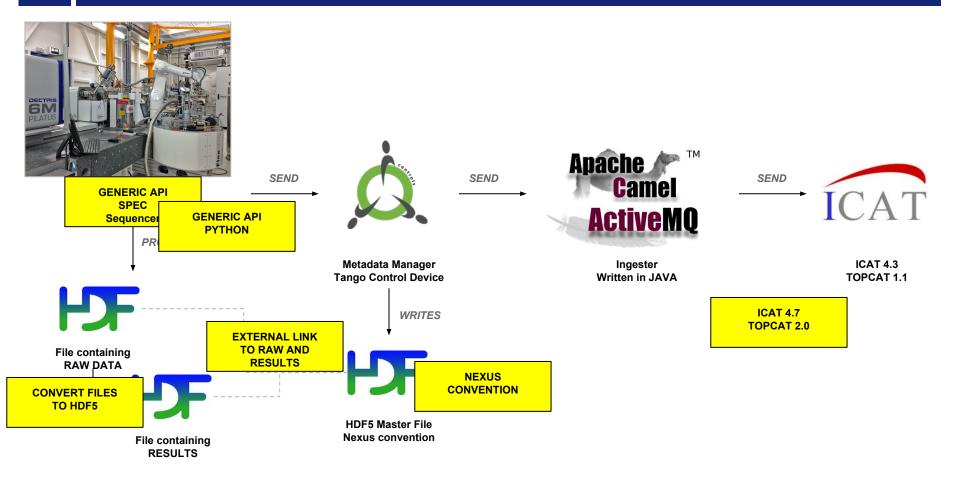

• Move ICAT 4.7 to Production with TopCAT

• Implement an IDS plugin with two levels

• Generate DOIs and Landing pages

• Add more beamlines (~ 10 beamlines/year)