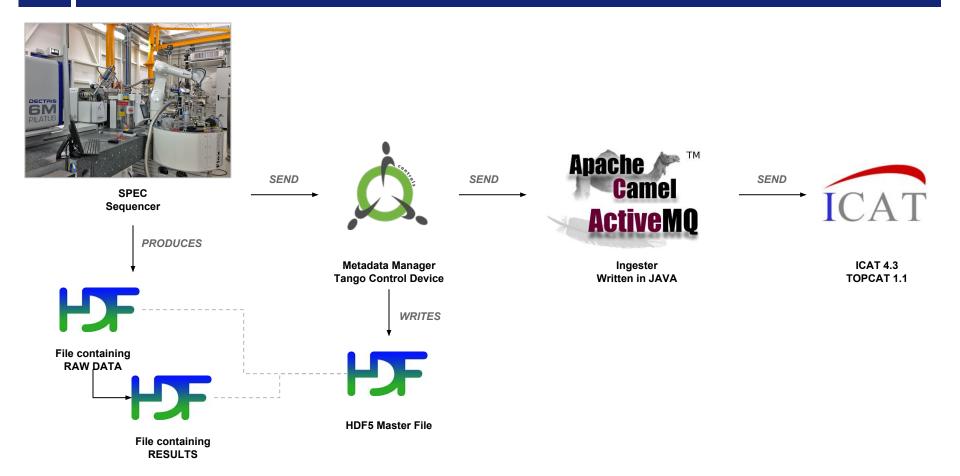

# Current status and Plans At ESRF

Alex de Maria Antolinos Software Engineer Data Manager@Data Analysis Unit Software Group ESRF 21.10.1016

#### ICAT on Production@ESRF



#### Fast Tomography Beamlines on Production

ID11 ID15 ID16A ID16B

#### Stats since 18.July.2014

16980 Datasets
11499954 Datafiles
472000 Dataset Parameters
272 Users
2065 Samples















#### Fast Tomography Beamlines on Production

| ID1 | 1  |
|-----|----|
| ID1 | 5  |
| ID1 | 6A |
| ID1 | 6B |

#### Stats since 18.July.2014

| 16980  | Datasets           |
|--------|--------------------|
| 472000 | Dataset Parameters |
| 272    | Users              |
| 2065   | Samples            |

| New Beamline | s |
|--------------|---|
| ID01         |   |
| ID21         |   |
| ID30A-1      |   |
| ID30B        |   |
| ID30A-3      |   |
| ID29         |   |
| ID23-2       |   |
| BM29         |   |

• Move ICAT 4.7 to Production with TopCAT

• Implement an IDS plugin with two levels

• Generate DOIs and Landing pages

• Add more beamlines (~ 10 beamlines/year)

# Thanks for your attention!

# **Questions?**