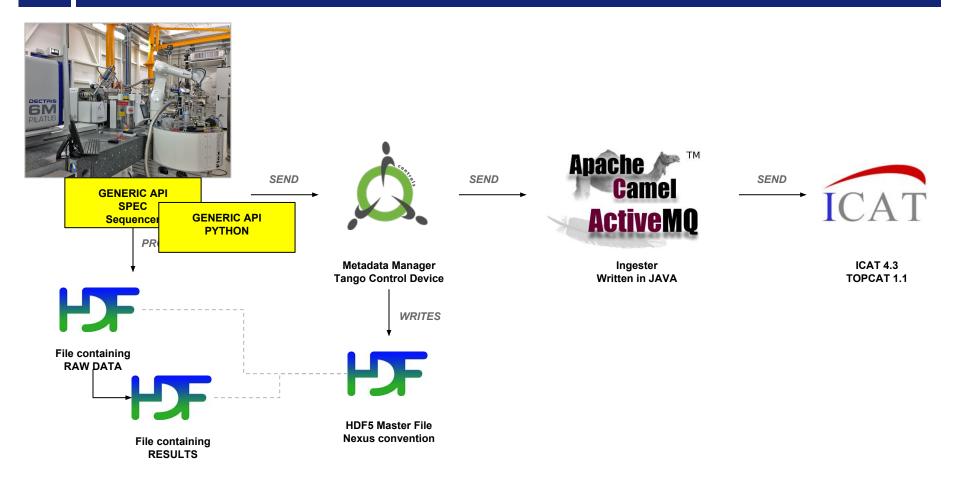

# Current status and Plans At ESRF

Alex de Maria Antolinos Software Engineer Data Manager@Data Analysis Unit Software Group ESRF 21.10.1016

#### ICAT on Production@ESRF



#### Fast Tomography Beamlines on Production

ID11 ID15 ID16A ID16B

#### Stats since 18.July.2014

16980 Datasets
11499954 Datafiles
472000 Dataset Parameters
272 Users
2065 Samples















#### Fast Tomography Beamlines on Production

| ID1 | 1  |
|-----|----|
| ID1 | 5  |
| ID1 | 6A |
| ID1 | 6B |

#### Stats since 18.July.2014

| 16980  | Datasets           |
|--------|--------------------|
| 472000 | Dataset Parameters |
| 272    | Users              |
| 2065   | Samples            |

| New Beamline | s |
|--------------|---|
| ID01         |   |
| ID21         |   |
| ID30A-1      |   |
| ID30B        |   |
| ID30A-3      |   |
| ID29         |   |
| ID23-2       |   |
| BM29         |   |

• Move ICAT 4.7 to Production with TopCAT

• Implement an IDS plugin with two levels

• Generate DOIs and Landing pages

• Add more beamlines (~ 10 beamlines/year)

# Thanks for your attention!

# **Questions?**