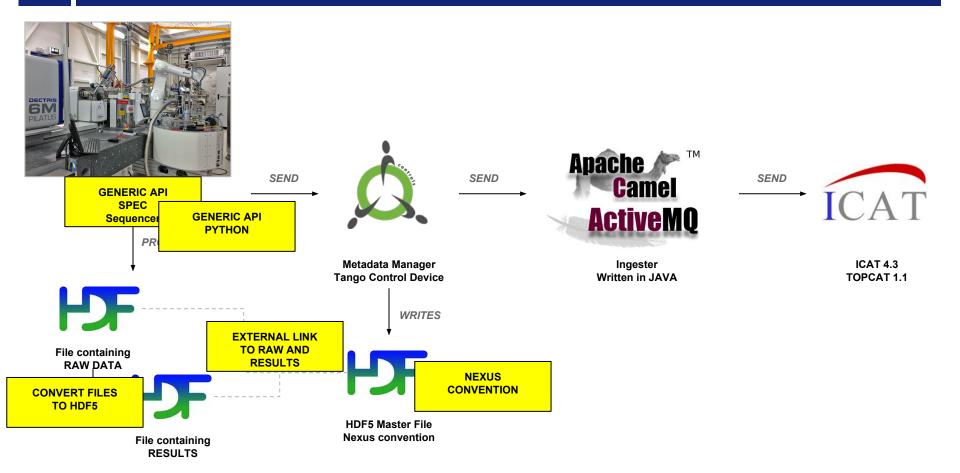

# Current status and Plans At ESRF

Alex de Maria Antolinos Software Engineer Data Manager@Data Analysis Unit Software Group ESRF 21.10.1016

#### ICAT on Production@ESRF



#### Fast Tomography Beamlines on Production

ID11 ID15 ID16A ID16B

#### Stats since 18.July.2014

16980 Datasets
11499954 Datafiles
472000 Dataset Parameters
272 Users
2065 Samples















#### Fast Tomography Beamlines on Production

| ID1 | 1  |
|-----|----|
| ID1 | 5  |
| ID1 | 6A |
| ID1 | 6B |

#### Stats since 18.July.2014

| 16980  | Datasets           |
|--------|--------------------|
| 472000 | Dataset Parameters |
| 272    | Users              |
| 2065   | Samples            |

| New Beamline | s |
|--------------|---|
| ID01         |   |
| ID21         |   |
| ID30A-1      |   |
| ID30B        |   |
| ID30A-3      |   |
| ID29         |   |
| ID23-2       |   |
| BM29         |   |

• Move ICAT 4.7 to Production with TopCAT

• Implement an IDS plugin with two levels

• Generate DOIs and Landing pages

• Add more beamlines (~ 10 beamlines/year)

# Thanks for your attention!

# **Questions?**