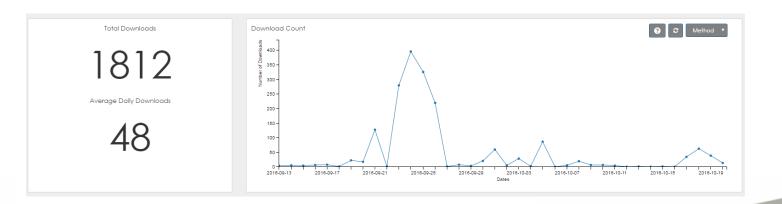

# Some background...

- Over 14 million datafiles
- Nearly 2,000 downloads in this cycle
- Deployed ICAT, TopCAT, Dashboard...